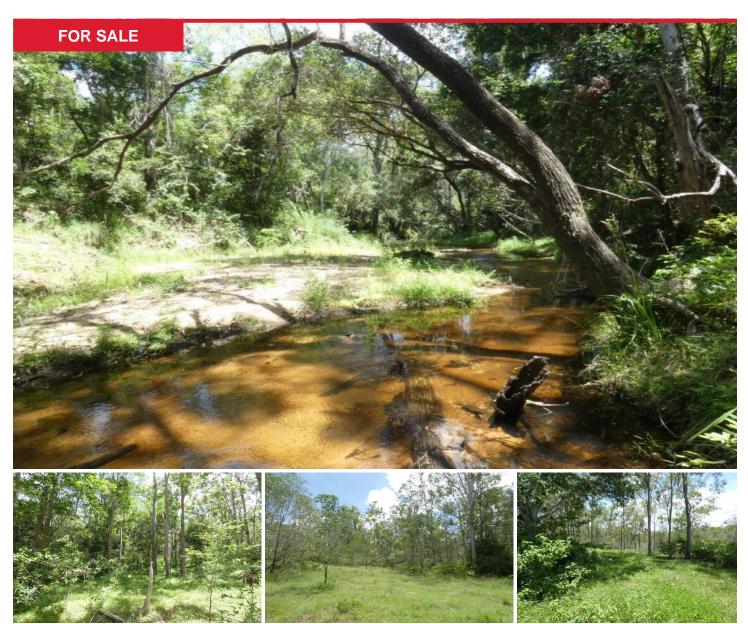

## 183 Dawsons Road, Berajondo

Very pretty even though we are in our dry winter months, these 132 acres (53.7ha) are zoned white meaning you can clear whatever vegetation you wish.

Tucked well into the block and overlooking a dam, is a council approved 9m x 6m x 3m high shed on a concrete slab with a 2 bay undercover carport. There is a small lockable shed at one end. Power has been bought to a pole not far from the shed. Rainwater is collected in 3 x 3,000 gallon rainwater tanks. There is a fenced house yard around this infrastructure.

Ranging between approx. 31m & 64m above sea level, the block is

Price: \$475,000

View: remax.com.au/property-details/21212546

**Sue Robertson** M 0439 356 272

RE/MAX Coastal Lifestyle, Baffle Creek

fully fenced with 3 dams and backs onto Grevillea Creek which is seasonal but would hold water most months of the year. The land is undulating and has heaps of Spotted Gums & Blue Gums. Being open timbered country helps you see the lay of the land as you drive around. Cattle are currently being grazed on the property.